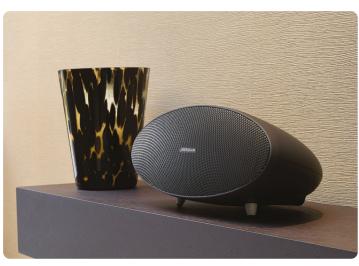

Beautiful to look at, Ellipse is elegant, engaging and enduring. It is gracefully curved from all angles thanks to an elliptical design signature which echoes the design of other Meridian products.

Every Ellipse is meticulously hand-assembled by the same experts who craft Meridian's floor-standing loudspeakers in its UK factory. Every component is carefully selected to deliver astonishingly spacious sound reproduction, ensuring you experience Meridian's renowned sound quality in any room.

#### EFFORTLESS SIMPLICITY

Ergonomically designed with simplicity and seamlessness in mind, Ellipse is crafted with multiple control options, including the easy-to-use Meridian Control app, to tailor both sound quality and user experience. Ellipse fits perfectly into a wide variety of applications and can be used as a stand-alone system or integrated into an automated smarthome installation. Intuitive control is available via a range of interfaces.