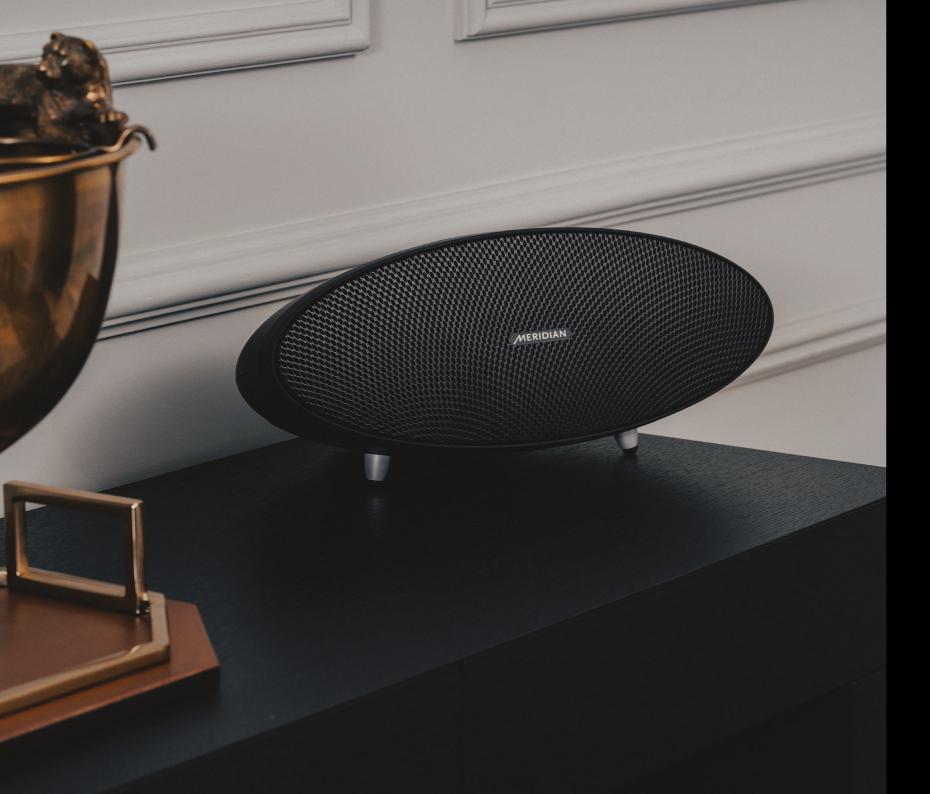

### PREMIUM BRITISH CRAFTMANSHIP

Engineered to provide versatility and style in any room, Ellipse embodies Meridian's British heritage and principles in delivering experiences that go beyond the ordinary and suspend reality.

Beautiful to look at, Ellipse is elegant, engaging and enduring. It is gracefully curved from all angles thanks to an elliptical design signature which echoes the design of other Meridian products.

Every Ellipse is meticulously hand-assembled by the same experts who craft Meridian's floor-standing loudspeakers in its UK factory. Every component is carefully selected to deliver astonishingly spacious sound reproduction, ensuring you experience Meridian's renowned sound quality in any room.