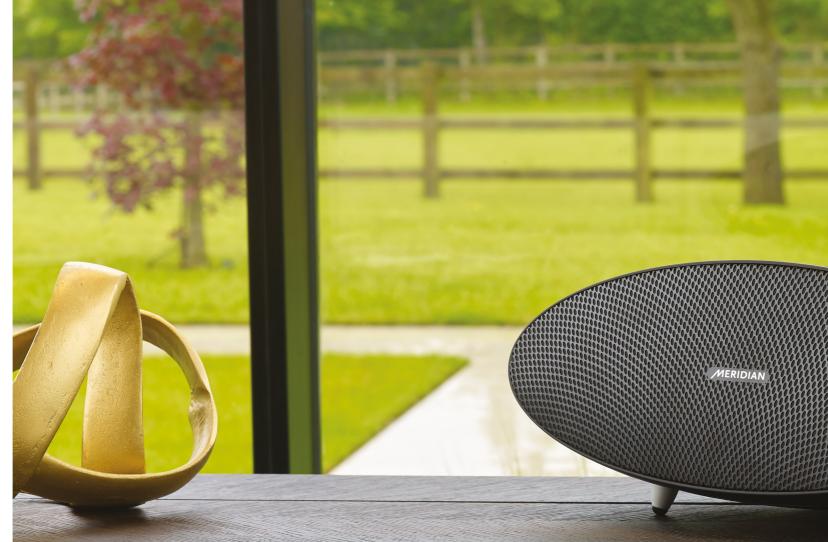

# UNDENIABLY

Discover Meridian's all-in-one, high-performance, streaming speaker – Elegant, Simple, Powerful.

Meridian Ellipse is here to redefine streamed listening experiences in any room. Born out of Meridian's Extreme Engineering programme, Ellipse distils years of research and engineering into a compact yet powerful package, delivering a tailored and luxurious sound wherever it is enjoyed.

Beautiful to look at, Ellipse is elegant, engaging and enduring. It is gracefully curved from all angles thanks to an elliptical design signature which echoes the design of other Meridian products.

Every Ellipse is meticulously hand-assembled by the same experts who craft Meridian's floor-standing loudspeakers in its UK factory. Every component is carefully selected to deliver astonishingly spacious sound reproduction, ensuring you experience Meridian's renowned sound quality in any room.