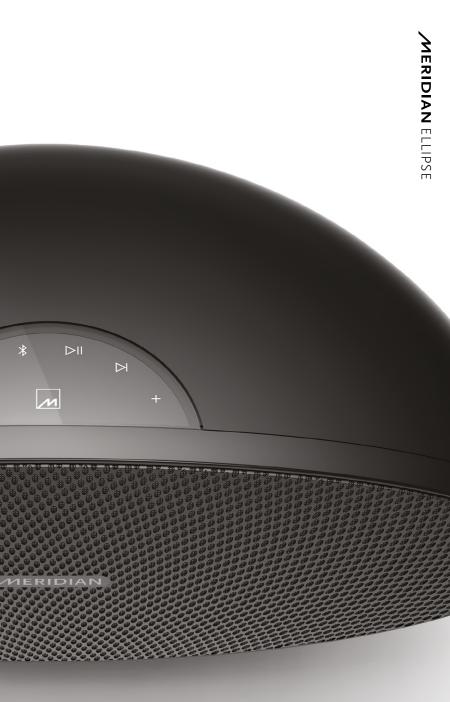

#### EFFORTLESS SIMPLICITY

Ergonomically designed with simplicity and seamlessness in mind, Ellipse is crafted with multiple control options, including the easy-to-use Meridian Control app, to tailor both sound quality and user experience. Ellipse fits perfectly into a wide variety of applications and can be used as a stand-alone system or integrated into an automated smarthome installation. Intuitive control is available via a range of interfaces.

With full wireless connectivity, Ellipse supports multiple streaming services and offers both Wi-Fi and Bluetooth capabilities, and it can be used with a wired Ethernet connection.

Enjoy music more often, without compromising quality.