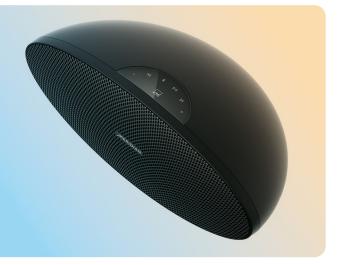

#### EFFORTLESS SIMPLICITY

Ergonomically designed with simplicity and seamlessness in mind, Ellipse is crafted with multiple control options, including the easy-to-use Meridian Control app, to tailor both sound quality and user experience. Ellipse fits perfectly into a wide variety of applications and can be used as a stand-alone system or integrated into an automated smarthome installation. Intuitive control is available via a range of interfaces.

With full wireless connectivity, Ellipse supports multiple streaming services and offers both Wi-Fi and Bluetooth capabilities, and it can be used with a wired Ethernet connection.

Enjoy music more often, without compromising quality.