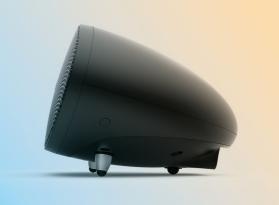

Meridian Ellipse redefines the possibilities of performance from a product of its size.

| HEIGHT | 171mm (6.7in)  |
|--------|----------------|
| WIDTH  | 412mm (16.2in) |
| DEPTH  | 223mm (8.8in)  |

Beautiful to look at, Ellipse is elegant, engaging and enduring. It is gracefully curved from all angles thanks to an elliptical design signature which echoes the design of other Meridian products.

Every Ellipse is meticulously hand-assembled by the same experts who craft Meridian's floor-standing loudspeakers in its UK factory. Every component is carefully selected to deliver astonishingly spacious sound reproduction, ensuring you experience Meridian's renowned sound quality in any room.