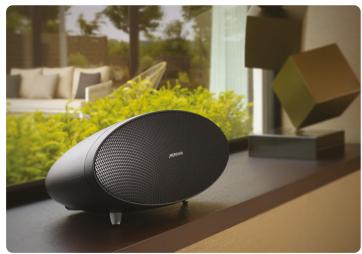

Producing a natural, authentic and lifelike sound which is immersive and room-filling, Ellipse is designed for music enjoyment. With a bass response usually associated with much larger speakers, Ellipse has complete control over the sound it plays, so your music is projected into the room with clarity and authority.

Distinctive and assertive, Meridian Bass & Space technology enables Ellipse to excel in any type of room, whether it's an expansive living space or a small and busy kitchen. Ellipse provides a feeling of freedom – allowing you to relish the moment and take control of your environment.