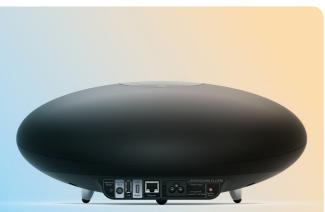

With full wireless connectivity, Ellipse supports multiple streaming services and offers both Wi-Fi and Bluetooth capabilities, and it can be used with a wired Ethernet connection.

Enjoy music more often, without compromising quality.