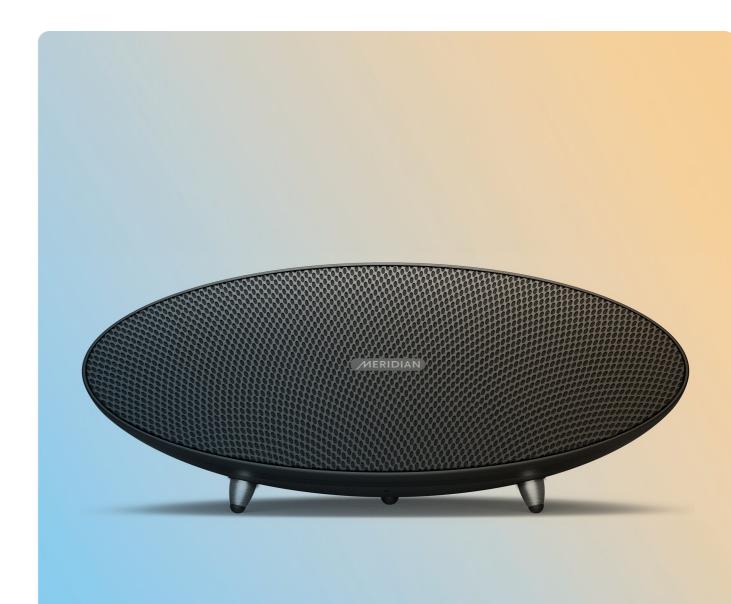

Meridian Ellipse redefines the possibilities of performance from a product of its size.

| HEIGHT | 171mm (6.7in)  |
|--------|----------------|
| WIDTH  | 412mm (16.2in) |
| DEPTH  | 223mm (8.8in)  |

Beautiful to look at, Ellipse is elegant, engaging and enduring. It is gracefully curved from all angles thanks to an elliptical design signature which echoes the design of other Meridian products.

Every Ellipse is meticulously hand-assembled by the same experts who craft Meridian's floor-standing loudspeakers in its UK factory. Every component is carefully selected to deliver astonishingly spacious sound reproduction, ensuring you experience Meridian's renowned sound quality in any room.