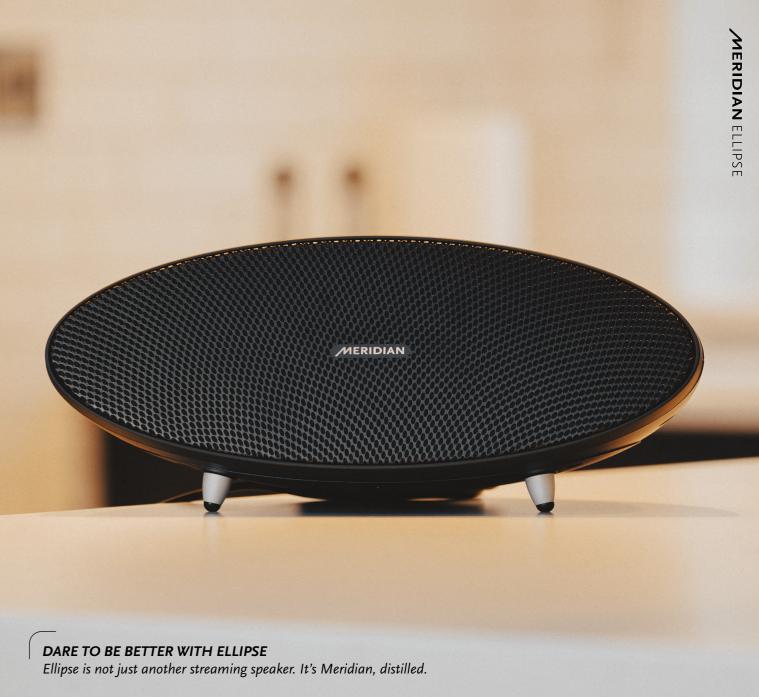

Meridian Ellipse redefines the possibilities of performance from a product of its size.

| HEIGHT | 171mm (6.7in)  |
|--------|----------------|
| WIDTH  | 412mm (16.2in) |
| DEPTH  | 223mm (8.8in)  |

Beautiful to look at, Ellipse is elegant, engaging and enduring. It is gracefully curved from all angles thanks to an elliptical design signature which echoes the design of other Meridian products.

Every Ellipse is meticulously hand-assembled by the same experts who craft Meridian's floor-standing loudspeakers in its UK factory. Every component is carefully selected to deliver astonishingly spacious sound reproduction, ensuring you experience Meridian's renowned sound quality in any room.