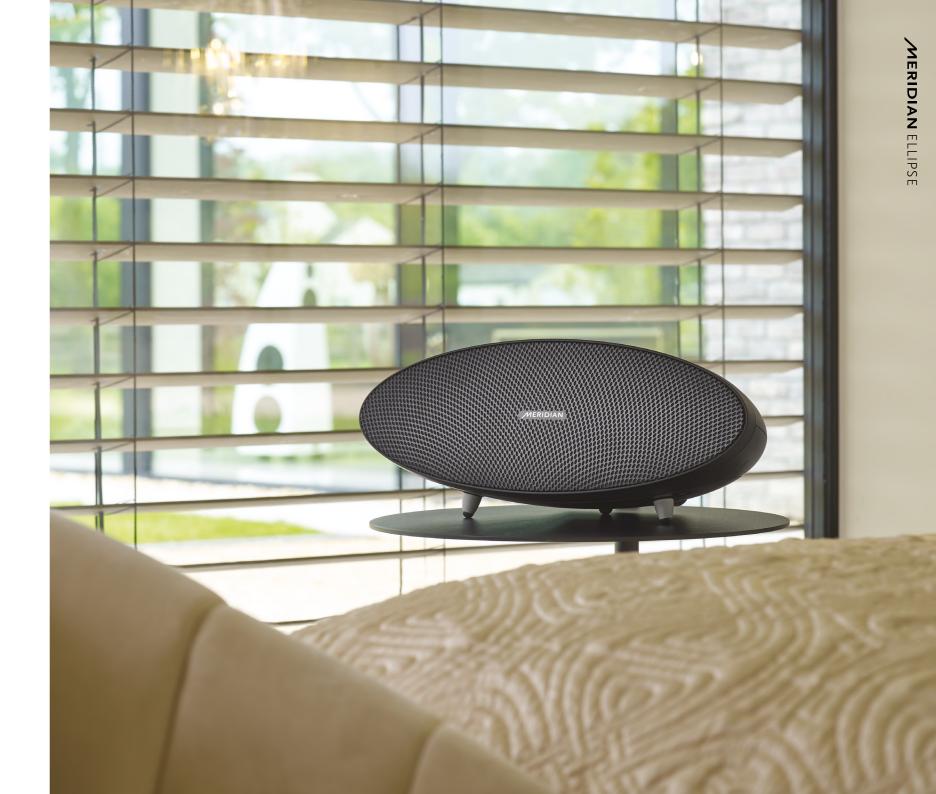

#### EFFORTLESS SIMPLICITY

Ergonomically designed with simplicity and seamlessness in mind, Ellipse is crafted with multiple control options, including the easy-to-use Meridian Control app, to tailor both sound quality and user experience. Ellipse fits perfectly into a wide variety of applications and can be used as a stand-alone system or integrated into an automated smarthome installation. Intuitive control is available via a range of interfaces.

With full wireless connectivity, Ellipse supports multiple streaming services and offers both Wi-Fi and Bluetooth capabilities, and it can be used with a wired Ethernet connection.

Enjoy music more often, without compromising quality.