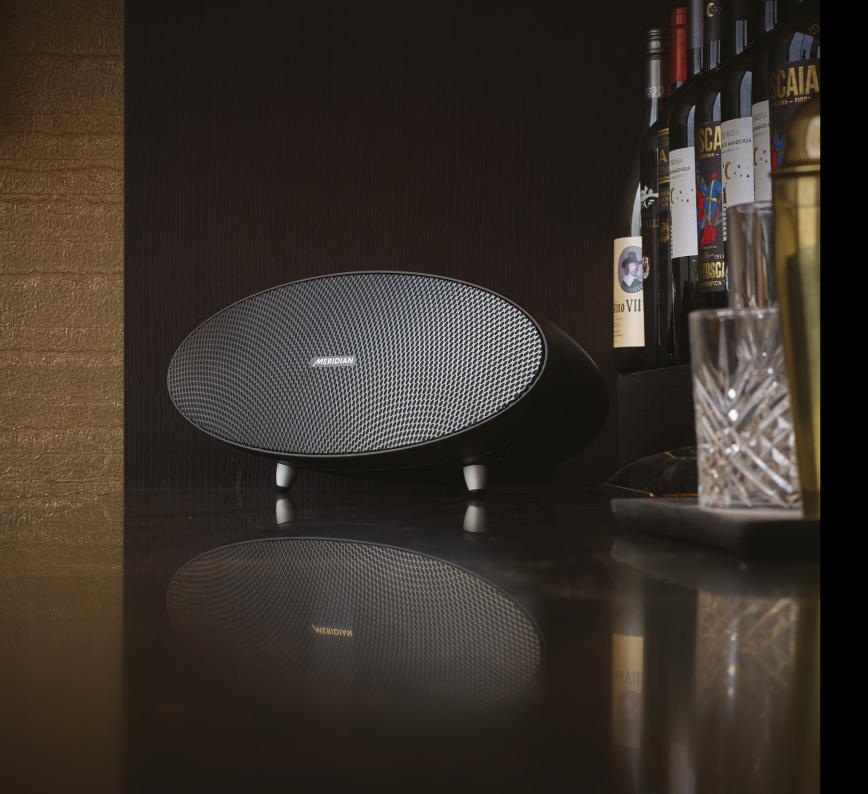

Beautiful to look at, Ellipse is elegant, engaging and enduring. It is gracefully curved from all angles thanks to an elliptical design signature which echoes the design of other Meridian products.

Every Ellipse is meticulously hand-assembled by the same experts who craft Meridian's floor-standing loudspeakers in its UK factory. Every component is carefully selected to deliver astonishingly spacious sound reproduction, ensuring you experience Meridian's renowned sound quality in any room.

Producing a natural, authentic and lifelike sound which is immersive and room-filling, Ellipse is designed for music enjoyment. With a bass response usually associated with much larger speakers, Ellipse has complete control over the sound it plays, so your music is projected into the room with clarity and authority.