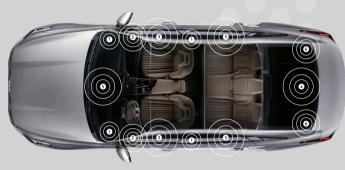

## NEW KIA K8, 14 SPEAKERS

**TWEETER** 

High audible frequencies, covering the upper limit of human hearing.

WOOFER

Low frequencies for punchy, tight bass and drums.

CENTRE CHANNEL

Large and stable soundstage in all locations.

MIDRANGE

Middle audio frequencies, covering human speech and most musical instruments.

SUBWOOFER

Optimal bass response in all listening locations.

SURROUNDS

Life-like sense of immersion.

Find out more about our technologies, visit meridian-audio.com